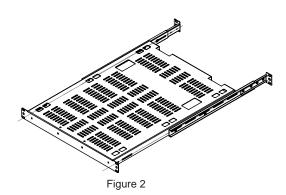

## **Installation Steps**

- (1) Place the main shelf **1** unit on a flat surface.
- (2) Place the extension bar **3** next to rear right side of the main shelf.
- (3) Align OB slot opening on the extension bar **3** with screw holes on the main shelf. **0**
- (4) Secure extension bar with 1 to 2 M4 screws. Do not tighten them yet. (Figure 1)
- (5) Repeat step 2 to 4 for the left hand side.
- (6) Insert your main shelf **1** into a rack. (You will need another person to help you to hold the rear end of main shelf.
- (7) Alight front ear bracket with mounting holes on the rack and secure them with rack screws on right and left side. (Do not tight them yet.)
- (8) Insert rear mount ear bracket ② into the channel on the extension bar ③. (Figure 2)
- (9) Align rear mount ear bracket **②** with the rack screw holes on the cabinet.
- (10) Adjust extension bar **3** to align OB slot on the extension bar with mounting screw holes on the rear mount ear bracket **3**.
- (11) Secure extension bar **3** with 1 to 2 M4 screws.
- (12) Repeat step 8 to 11 for other side.
- (13) Readjust your main shelf then tighten all M4 screws.
- (14) Installation complete.