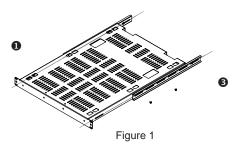

## **Installation Steps**

- (1) Place the main shelf **1** unit on a flat surface.
- (2) Place the extension bar **3** next to rear right side of the main shelf.
- (3) Align OB slot opening on the extension bar **3** with screw holes on the main shelf. **0**
- (4) Secure extension bar with 1 to 2 M4 screws. Do not tighten them yet. (Figure 1)
- (5) Repeat step 2 to 4 for the left hand side.
- (6) Insert your main shelf **1** into a rack. (You will need another person to help you to hold the rear end of main shelf.
- (7) Alight front ear bracket with mounting holes on the rack and secure them with rack screws on right and left side. (Do not tight them yet.)
- (8) Insert rear mount ear bracket ② into the channel on the extension bar ③. (Figure 2)
- (9) Align rear mount ear bracket **②** with the rack screw holes on the cabinet.
- (10) Adjust extension bar **3** to align OB slot on the extension bar with mounting screw holes on the rear mount ear bracket **3**.
- (11) Secure extension bar **3** with 1 to 2 M4 screws.
- (12) Repeat step 8 to 11 for other side.
- (13) Readjust your main shelf then tighten all M4 screws.
- (14) Installation complete.