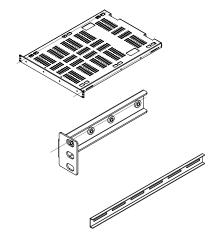

## Included in this package

(1) RSF1031LC Shelf **1** 

(8) M4 x 8 Screws

(2) Rear Mount Ear Brackets 2

(4) #10-32 x 5/8 Rack Screws

(2) Extension Bar **3** 

## **Installation Steps**

- (1) Place the main shelf **1** unit on a flat surface.
- (2) Place the extension bar **3** next to rear right side of the main shelf.
- (3) Align OB slot opening on the extension bar **3** with screw holes on the main shelf. **0**
- (4) Secure extension bar with 1 to 2 M4 screws. Do not tighten them yet. (Figure 1)
- (5) Repeat step 2 to 4 for the left hand side.
- (6) Insert your main shelf **1** into a rack. (You will need another person to help you to hold the rear end of main shelf.
- (7) Alight front ear bracket with mounting holes on the rack and secure them with rack screws on right and left side. (Do not tight them yet.)
- (8) Insert rear mount ear bracket ② into the channel on the extension bar ③. (Figure 2)
- (9) Align rear mount ear bracket **②** with the rack screw holes on the cabinet.
- (10) Adjust extension bar **3** to align OB slot on the extension bar with mounting screw holes on the rear mount ear bracket **3**.
- (11) Secure extension bar **3** with 1 to 2 M4 screws.
- (12) Repeat step 8 to 11 for other side.
- (13) Readjust your main shelf then tighten all M4 screws.
- (14) Installation complete.